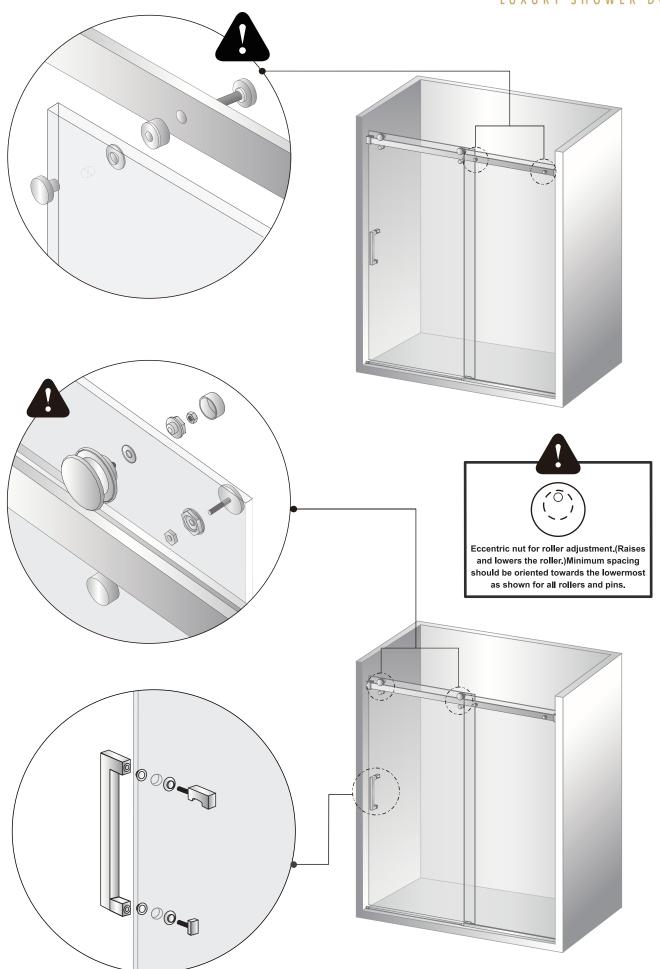

### **♦** Safety Bumper Page

For configurations with shower head to the right insert safety bumpers into wall brackets as shown