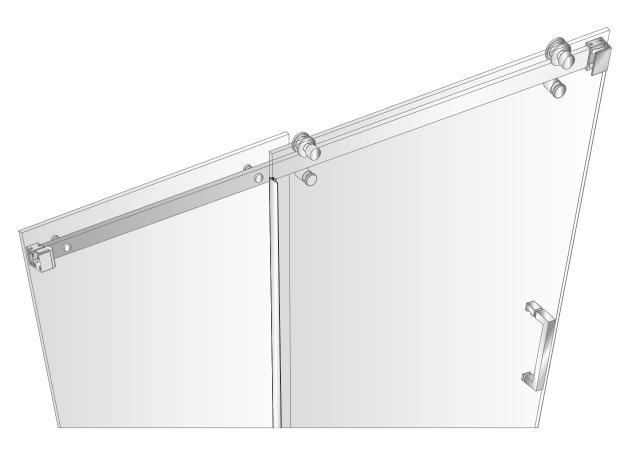

-----|
| 1      | Wall Bracket        | 2pcs | 9      | F Seal                     | 1pc  |
| 2      | Roller              | 2pcs | 10     | Fixed Panel                | 1pc  |
| 3      | Fixed Panel Holders | 2pcs | 11     | Bottom Slip-on Seal        | 1pc  |
| 4      | Track               | 1pc  | 12     | Aluminium Water Guard      | 1pc  |
| 5      | Safety Bumper       | 1pc  | 13     | End Block                  | 2pcs |
| 6      | Handle              | 1pc  | 14     | Bottom Guide               | 1pc  |
| 7      | V Seal              | 1pc  | 15     | Aluminium Bottom U Channel | 1pc  |
| 8      | Door Panel          | 1pc  | 16     | Anti-Lift Pins             | 2pcs |





Door inside left
\*this configuration is illustrated in manual



Door outside left





Door inside right



Door outside right



Bar Installation: Mount wall bracket on high side of curb first. Level bar to mark opposite wall for second wall bracket.









### **♦** Safety Bumper Page





For configurations with shower head to the right insert safety bumpers into wall brackets as shown





### ♦ Seal Page



Installation method: Aluminium water guard and slip-on seals must be installed