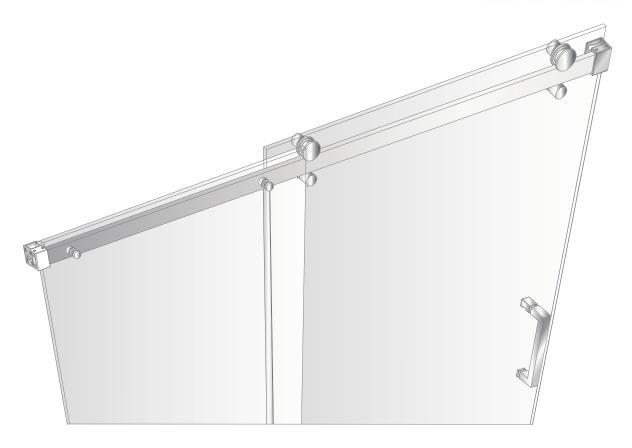

Door inside left
\*this configuration is illustrated in manual

Door outside left

Door inside right

Door outside right

Bar Installation: Mount wall bracket on high side of curb first. Level bar to mark opposite wall for second wall bracket.