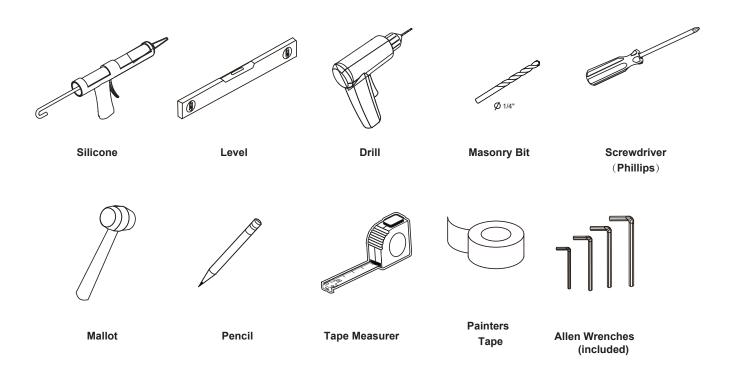

## **Tools Required**

This product is heavy and may require two people to install.

Congratulations on your purchase of your Eurotech Shower door, making your shower dreams come to life.