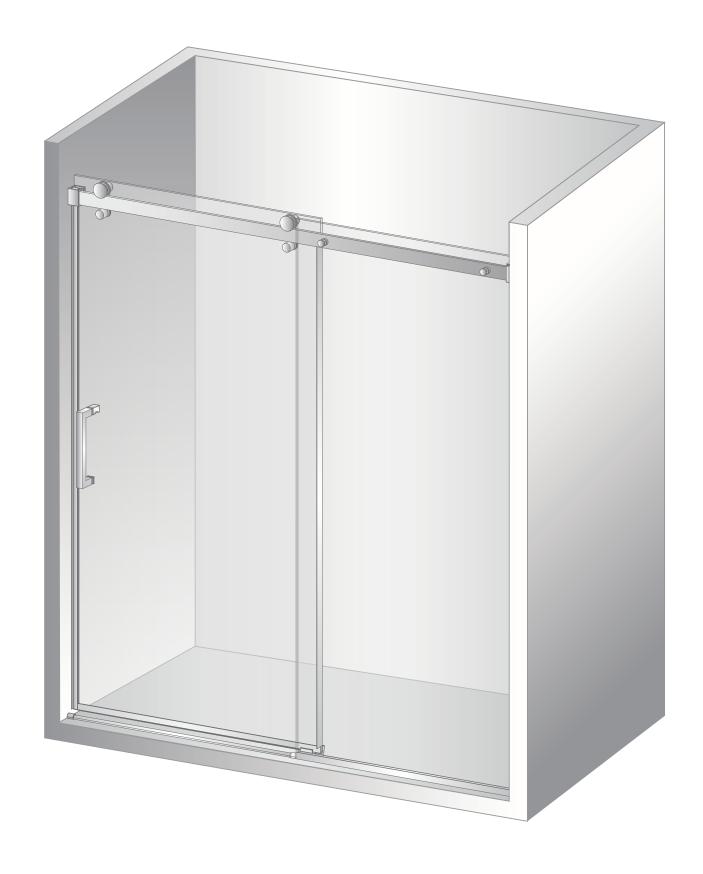

## ♠ Assembly Drawing

#### **PACKING LIST**

| PART # | DESCRIPTION         | Q'TY | PART # | DESCRIPTION                | Q'TY |
|--------|---------------------|------|--------|----------------------------|------|
| 1      | Wall Bracket        | 2pcs | 9      | F Seal                     | 1pc  |
| 2      | Roller              | 2pcs | 10     | Fixed Panel                | 1pc  |
| 3      | Fixed Panel Holders | 2pcs | 11     | Bottom Slip-on Seal        | 1pc  |
| 4      | Track               | 1pc  | 12     | Aluminium Water Guard      | 1pc  |
| 5      | Safety Bumper       | 1pc  | 13     | End Block                  | 2pcs |
| 6      | Handle              | 1pc  | 14     | Bottom Guide               | 1pc  |
| 7      | V Seal              | 1pc  | 15     | Aluminium Bottom U Channel | 1pc  |
| 8      | Door Panel          | 1pc  | 16     | Anti-Lift Pins             | 2pcs |