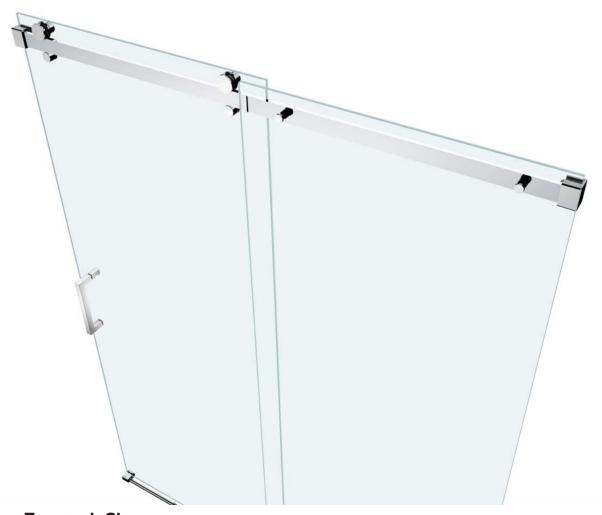

# VITRA-100

### **CONTRACTORS SELECT FRAMELESS SINGLE SLIDING SHOWER DOOR**



#### **Eurotech Showers**

Hospitality Division
23532 Commerce Center Dr.,
Building B
Laguna Hills, CA 92653
949-716-4099
eurotechshowershospitality.com







HARDWARE PRE-CUT TO FIT 57" TO 59" WIDE OPENINGS



## **Tools Required**





This product is heavy and may require two people to install.



Congratulations on your purchase of your Eurotech Shower door, making your shower dreams come to life.



## ♠ Assembly Drawing



#### **PACKING LIST**

| PART # | DESCRIPTION         | Q'TY | PART # | DESCRIPTION                | Q'TY |
|--------|---------------------|------|--------|----------------------------|------|
| 1      | Wall Bracket        | 2pcs | 9      | F Seal                     | 1pc  |
| 2      | Roller              | 2pcs | 10     | Fixed Panel                | 1pc  |
|