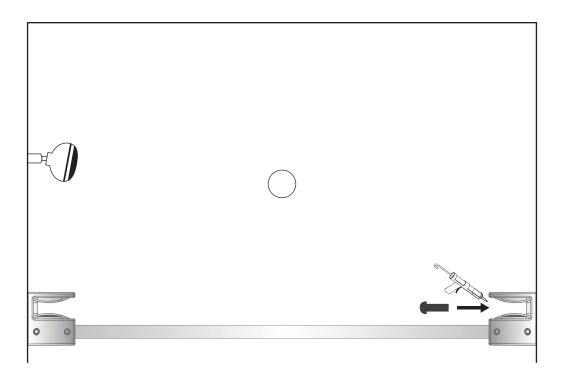

Door inside left
\*this configuration is illustrated in manual

Door outside left

Door inside right

Door outside right

Bar Installation: Mount wall bracket on high side of curb first. Level bar to mark opposite wall for second wall bracket.