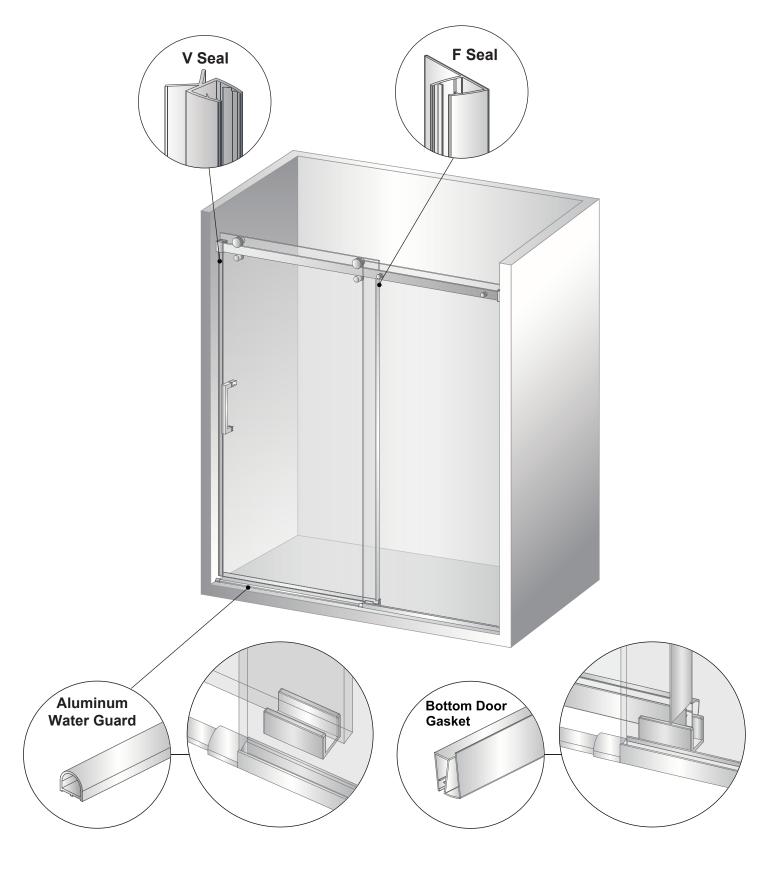

#### **PACKING LIST**

| PART # | DESCRIPTION         | Q'TY | PART # | DESCRIPTION                | Q'TY |
|--------|---------------------|------|--------|----------------------------|------|
| 1      | Wall Bracket        | 2pcs | 9      | F Seal                     | 1pc  |
| 2      | Roller              | 2pcs | 10     | Fixed Panel                | 1pc  |
| 3      | Fixed Panel Holders | 2pcs | 11     | Bottom Slip-on Seal        | 1pc  |
| 4      | Track               | 1pc  | 12     | Aluminium Water Guard      | 1pc  |
| 5      | Safety Bumper       | 1pc  | 13     | End Block                  | 2pcs |
| 6      | Handle              | 1pc  | 14     | Bottom Guide               | 1pc  |
| 7      | V Seal              | 1pc  | 15     | Aluminium Bottom U Channel | 1pc  |
| 8      | Door Panel          | 1pc  | 16     | Anti-Lift Pins             | 2pcs |

### ♦ Seal Page

Installation method: Aluminium water guard and slip-on seals must be installed