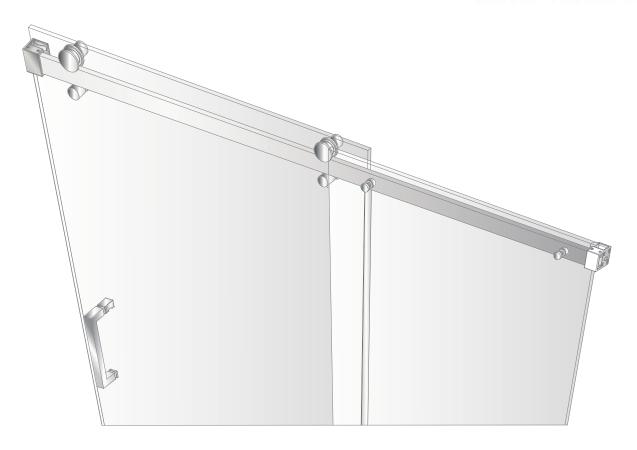

Door inside left
\*this configuration is illustrated in manual

Door outside left

Door inside right

Door outside right

Bar Installation: Mount wall bracket on high side of curb first. Level bar to mark opposite wall for second wall bracket.