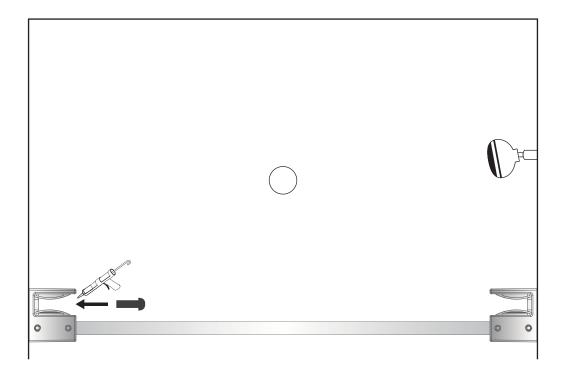

Door inside left
\*this configuration is illustrated in manual

Door outside left

Door inside right

Door outside right

Bar Installation: Mount wall bracket on high side of curb first. Level bar to mark opposite wall for second wall bracket.