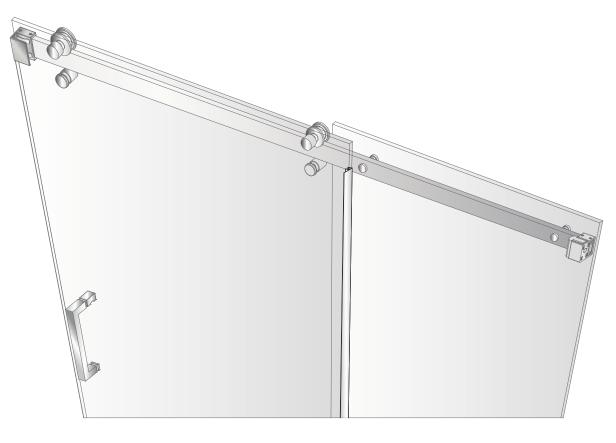

Door inside left
\*this configuration is illustrated in manual

Door outside left

Door inside right

Door outside right

Bar Installation: Mount wall bracket on high side of curb first. Level bar to mark opposite wall for second wall bracket.