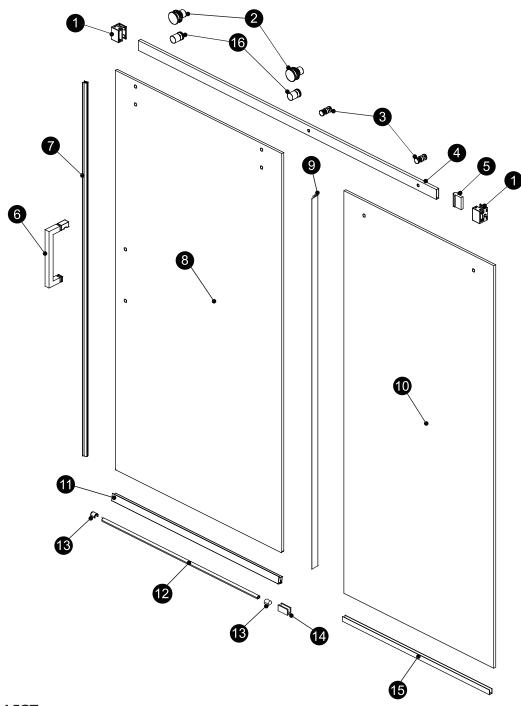

## ♠ Assembly Drawing

#### **PACKING LIST**

| PART # | DESCRIPTION         | Q'TY | PART # | DESCRIPTION                | Q'TY |
|--------|---------------------|------|--------|----------------------------|------|
| 1      | Wall Bracket        | 2pcs | 9      | F Seal                     | 1pc  |
| 2      | Roller              | 2pcs | 10     | Fixed Panel                | 1pc  |
| 3      | Fixed Panel Holders | 2pcs | 11     | Bottom Slip-on Seal        | 1pc  |
| 4      | Track               | 1pc  | 12     | Aluminium Water Guard      | 1pc  |
| 5      | Safety Bumper       | 1pc  | 13     | End Block                  | 2pcs |
| 6      | Handle              | 1pc  | 14     | Bottom Guide               | 1pc  |
| 7      | V Seal              | 1pc  | 15     | Aluminium Bottom U Channel | 1pc  |
| 8      | Door Panel          | 1pc  | 16     | Anti-Lift Pins             | 2pcs |