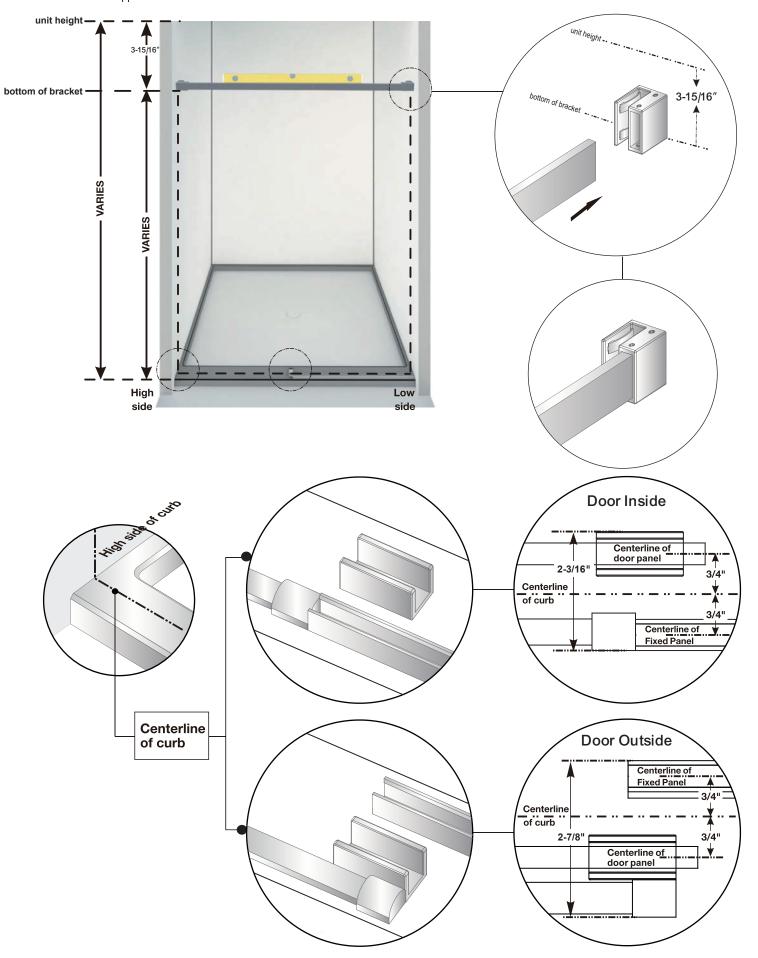

Door inside left
\*this configuration is illustrated in manual

Door outside left

Door inside right

Door outside right

Bar Installation: Mount wall bracket on high side of curb first. Level bar to mark opposite wall for second wall bracket.