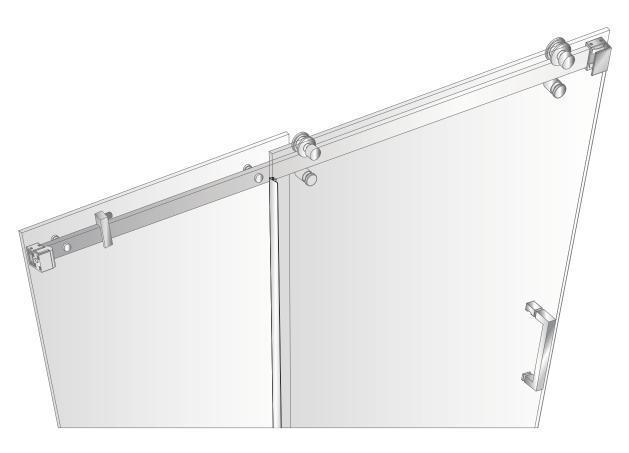

1pc  |
| 2      | Roller              | 2pcs | 10     | Fixed Panel                | 1pc  |
| 3      | Fixed Panel Holders | 2pcs | 11     | Bottom Slip-on Seal        | 1pc  |
| 4      | Track               | 1pc  | 12     | Aluminium Water Guard      | 1pc  |
| 5      | Safety Bumper       | 1pc  | 13     | End Block                  | 2pcs |
| 6      | Handle              | 1pc  | 14     | Bottom Guide               | 1pc  |
| 7      | V Seal              | 1pc  | 15     | Aluminium Bottom U Channel | 1pc  |
| 8      | Door Panel          | 1pc  | 16     | Anti-Lift Pins             | 2pcs |
|        |                     | •    | 17     | Stopper                    | 1pc  |





Door inside left
\*this configuration is illustrated in manual



Door outside left





Door inside right



Door outside right



Bar Installation: Mount wall bracket on high side of curb first. Level bar to mark opposite wall for second wall bracket.









### **♦** Safety Bumper Page





For configurations with shower head to the right insert safety bumpers into wall brackets as shown





### ♦ Seal Page



Installation method: Aluminium water guard and slip-on seals must be installed