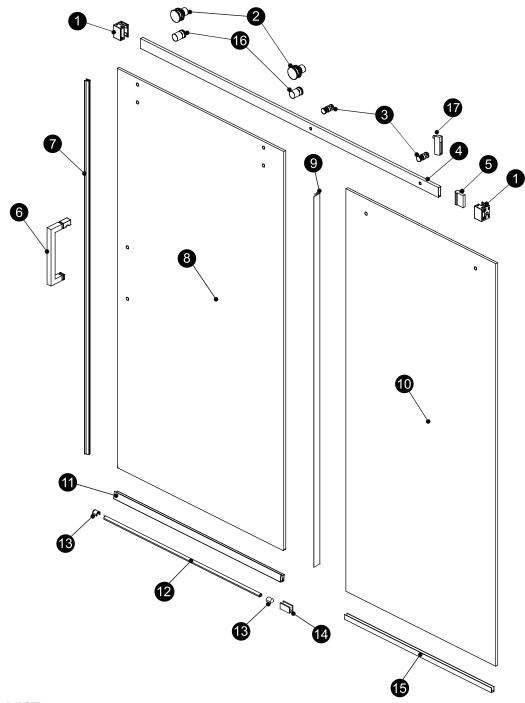

### ◆ Assembly Drawing

#### **PACKING LIST**

| PART # | DESCRIPTION         | Q'TY | PART # | DESCRIPTION                | Q'TY |
|--------|---------------------|------|--------|----------------------------|------|
| 1      | Wall Bracket        | 2pcs | 9      | F Seal                     | 1pc  |
| 2      | Roller              | 2pcs | 10     | Fixed Panel                | 1pc  |
| 3      | Fixed Panel Holders | 2pcs | 11     | Bottom Slip-on Seal        | 1pc  |
| 4      | Track               | 1pc  | 12     | Aluminium Water Guard      | 1pc  |
| 5      | Safety Bumper       | 1pc  | 13     | End Block                  | 2pcs |
| 6      | Handle              | 1pc  | 14     | Bottom Guide               | 1pc  |
| 7      | V Seal              | 1pc  | 15     | Aluminium Bottom U Channel | 1pc  |
| 8      | Door Panel          | 1pc  | 16     | Anti-Lift Pins             | 2pcs |
|        |                     | •    | 17     | Stopper                    | 1pc  |