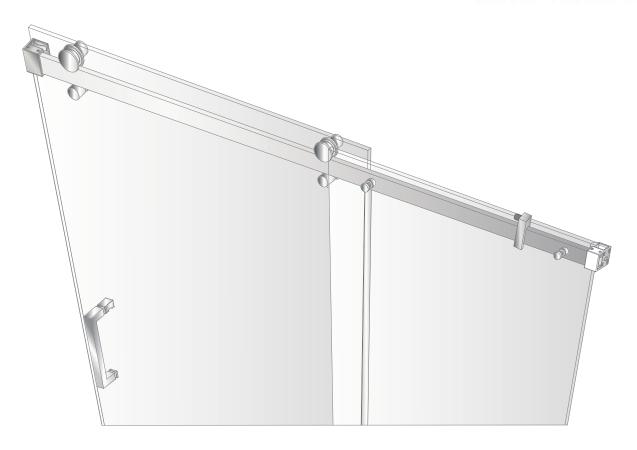

Door inside left
\*this configuration is illustrated in manual

Door outside left

Door inside right

Door outside right

Bar Installation: Mount wall bracket on high side of curb first. Level bar to mark opposite wall for second wall bracket.