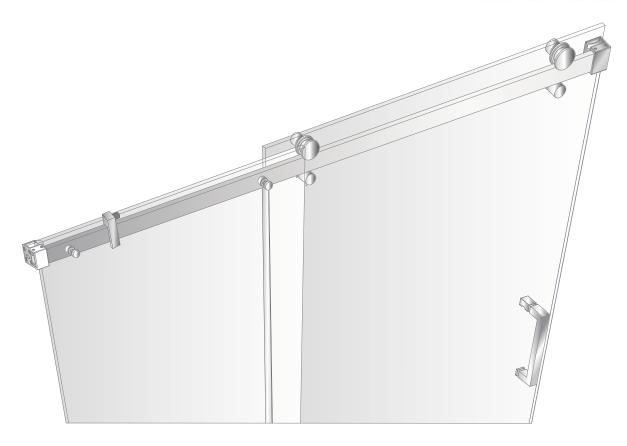

Door inside left
\*this configuration is illustrated in manual

Door outside left

Door inside right

Door outside right

Bar Installation: Mount wall bracket on high side of curb first. Level bar to mark opposite wall for second wall bracket.