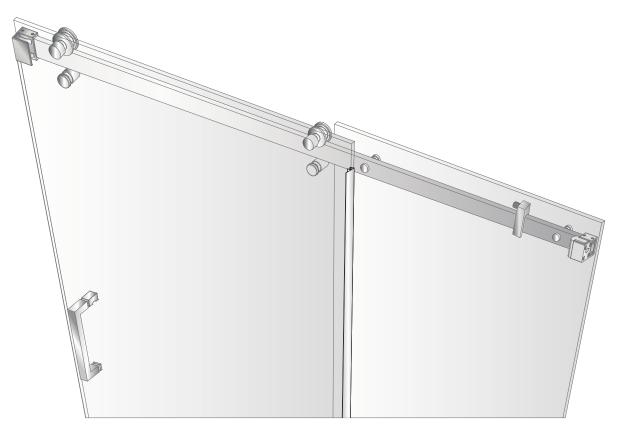

Door inside left
\*this configuration is illustrated in manual

Door outside left

Door inside right

Door outside right

Bar Installation: Mount wall bracket on high side of curb first. Level bar to mark opposite wall for second wall bracket.