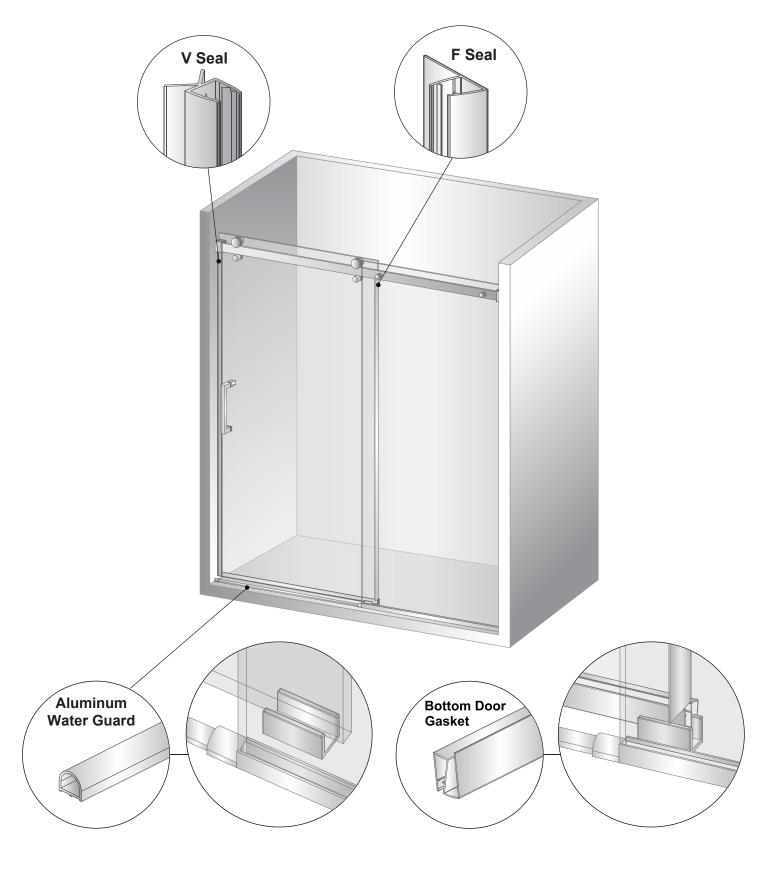

### ♦ Seal Page

Installation method: Aluminium water guard and slip-on seals must be installed