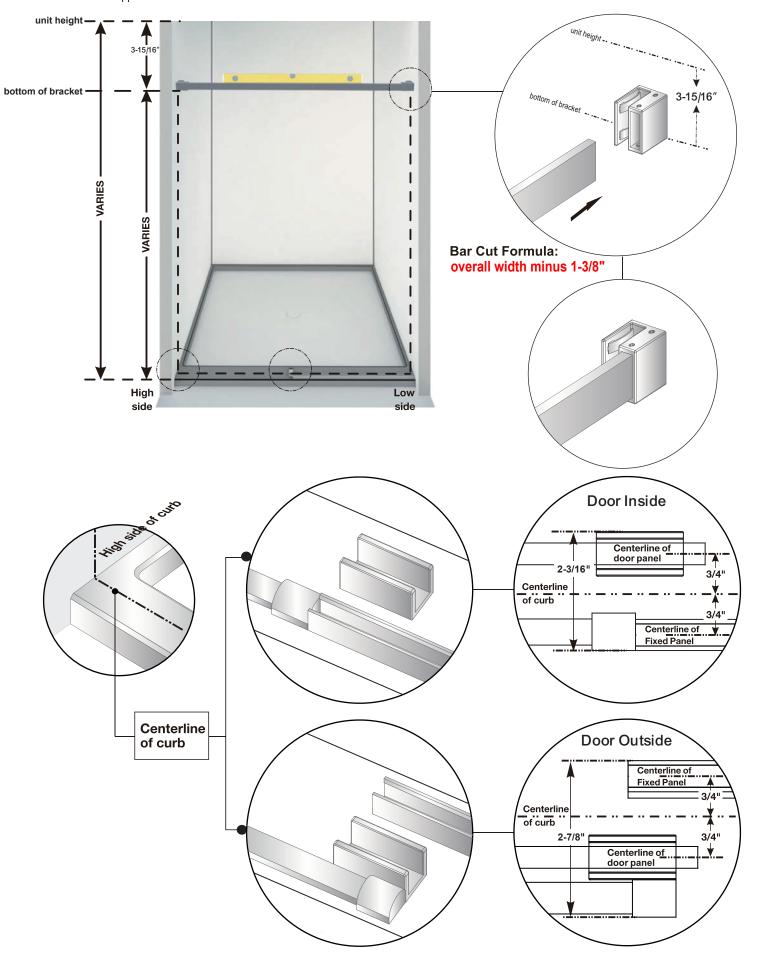

Door inside left
\*this configuration is illustrated in manual

Door outside left

Door inside right

Door outside right

Bar Installation: Mount wall bracket on high side of curb first. Level bar to mark opposite wall for second wall bracket.