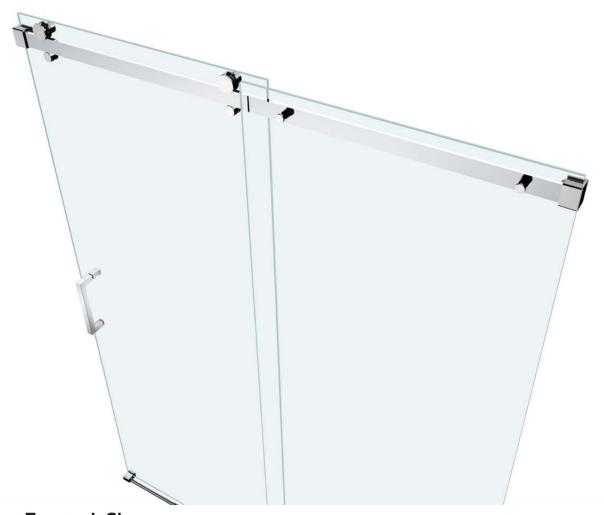

# VITRA-100

#### **CONTRACTORS SELECT FRAMELESS SINGLE SLIDING SHOWER DOOR**



#### **Eurotech Showers**

Hospitality Division 23532 Commerce Center Dr., Building B Laguna Hills, CA 92653 949-716-4099 eurotechshowershospitality.com







HARDWARE FITS UP TO 72" WIDE OPENING



## **Tools Required**





This product is heavy and may require two people to install.



Congratulations on your purchase of your Eurotech Shower door, making your shower dreams come to life.



### ◆ Assembly Drawing



#### **PACKING LIST**

| PART # | DESCRIPTION         | Q'TY | PART # | DESCRIPTION                | Q'TY |
|--------|---------------------|------|--------|----------------------------|------|
| 1      | Wall Bracket        | 2pcs | 9      | F Seal                     | 1pc  |
| 2      | Roller              | 2pcs | 10     | Fixed Panel                | 1pc  |
| 3      | F