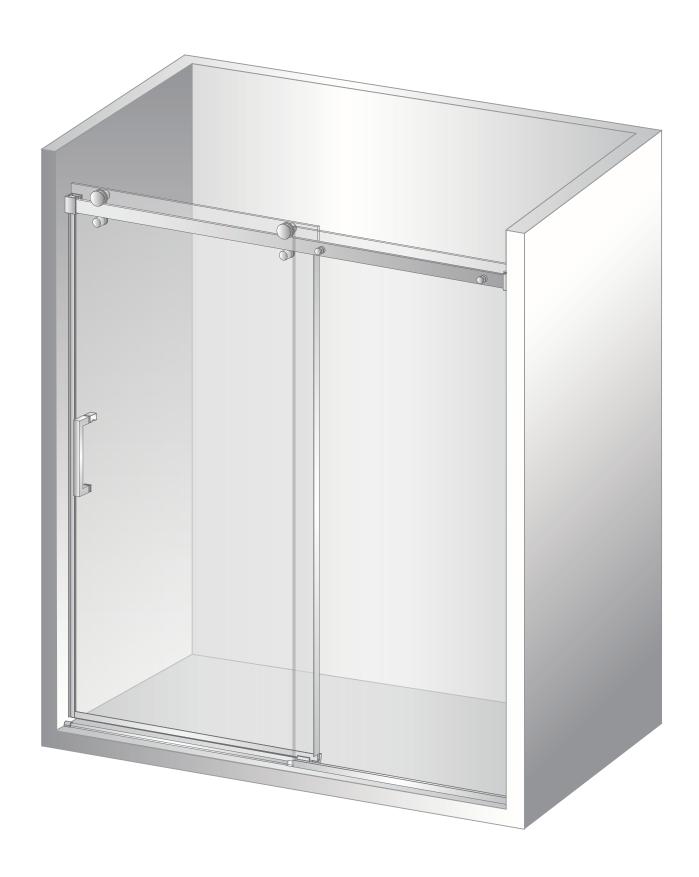

### ◆ Assembly Drawing

Door inside left
\*this configuration is illustrated in manual

Door outside left

Door inside right

Door outside right

Bar Installation: Mount wall bracket on high side of curb first. Level bar to mark opposite wall for second wall bracket.