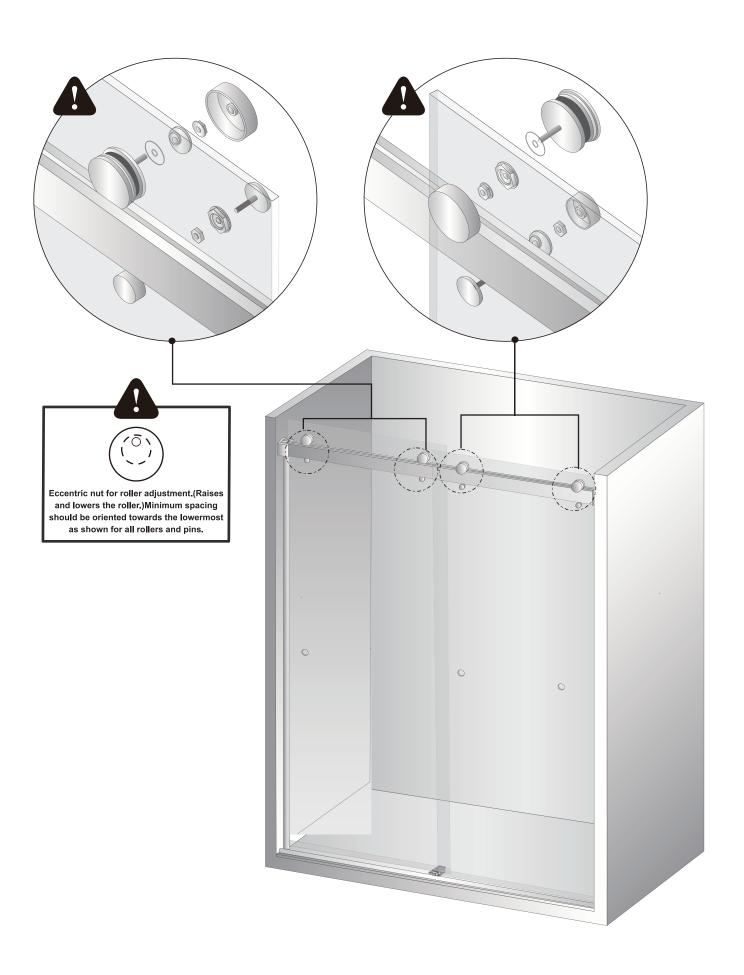

## **♦** Assembly Drawing

### **PACKING LIST**

| PART # | DESCRIPTION   | Q'TY | PART # | DESCRIPTION           | Q'TY |
|--------|---------------|------|--------|-----------------------|------|
| 1      | Wall Bracket  | 2pcs | 8      | Door Panel            | 2pcs |
| 2      | Safety Bumper | 2pcs | 9      | Bottom Slip-on Seal   | 2pcs |
| 3      | Track         | 1pc  | 10     | Aluminium Water Guard | 1pc  |
| 4      | Roller        | 4pcs | 11     | Glass Guide           | 1pc  |
| 5      | Anti-Lift Pin | 4pcs | 12     | Knob                  | 1pc  |
| 6      | V Seal        | 2pcs | 13     | F Seal                | 2pcs |
| 7      | Towel Bar     | 1pc  |        |                       |      |