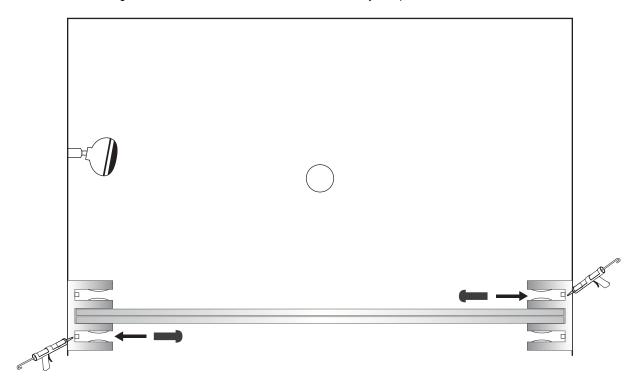

## **♦** Safety Bumper Page

For configurations with shower head to the left insert safety bumpers into wall brackets as shown

For configurations with shower head to the right insert safety bumpers into wall brackets as shown