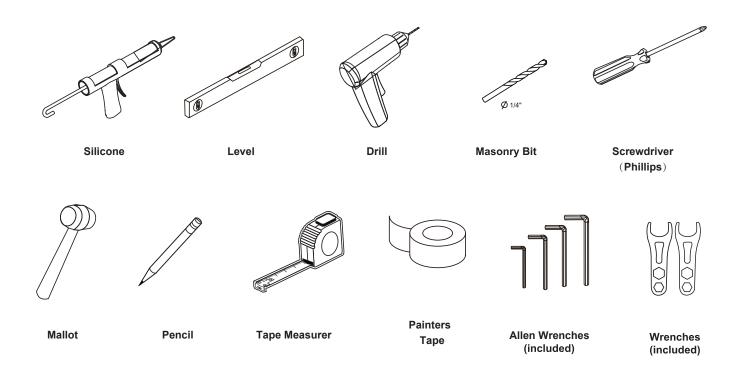

## **Tools Required**

This product is heavy and may require two people to install.

Congratulations on your purchase of your Eurotech Shower door, making your shower dreams come to life.