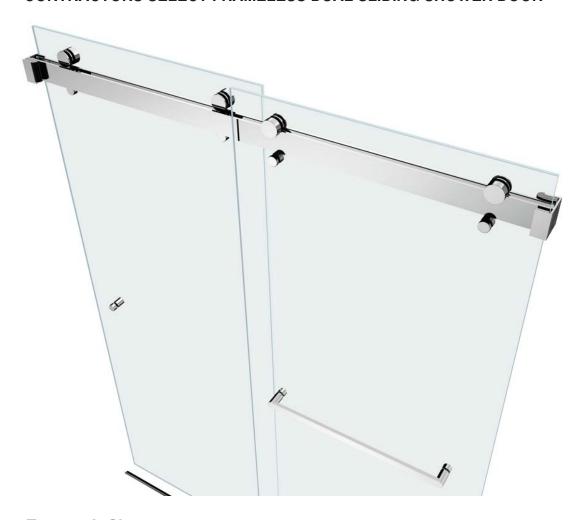

# VITRA-200

### CONTRACTORS SELECT FRAMELESS DUAL SLIDING SHOWER DOOR



### **Eurotech Showers**

Hospitality Division 23532 Commerce Center Dr., Building B Laguna Hills, CA 92653 949-716-4099 eurotechshowershospitality.com







HARDWARE FITS UP TO 60" WIDE OPENING



## **Tools Required**





This product is heavy and may require two people to install.



Congratulations on your purchase of your Eurotech Shower door, making your shower dreams come to life.



## **♦** Assembly Drawing



### **PACKING LIST**

| PART # | DESCRIPTION   | Q'TY | PART # | DESCRIPTION           | Q'TY |
|--------|---------------|------|--------|-----------------------|------|
| 1      | Wall Bracket  | 2pcs | 8      | Door Panel            | 2pcs |
| 2      | Safety Bumper | 2pcs | 9      | Bottom Slip-on Seal   | 2pcs |
| 3      | Track         | 1pc  | 10     | Aluminium Wa