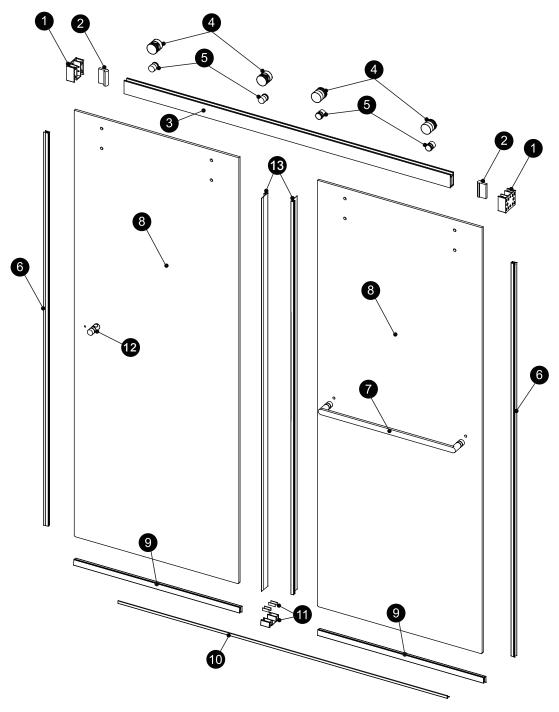

## **♦** Assembly Drawing

### **PACKING LIST**

| PART # | DESCRIPTION   | Q'TY | PART # | DESCRIPTION           | Q'TY |
|--------|---------------|------|--------|-----------------------|------|
| 1      | Wall Bracket  | 2pcs | 8      | Door Panel            | 2pcs |
| 2      | Safety Bumper | 2pcs | 9      | Bottom Slip-on Seal   | 2pcs |
| 3      | Track         | 1pc  | 10     | Aluminium Water Guard | 1pc  |
| 4      | Roller        | 4pcs | 11     | Glass Guide           | 1pc  |
| 5      | Anti-Lift Pin | 4pcs | 12     | Knob                  | 1pc  |
| 6      | V Seal        | 2pcs | 13     | F Seal                | 2pcs |
| 7      | Towel Bar     | 1pc  |        |                       |      |