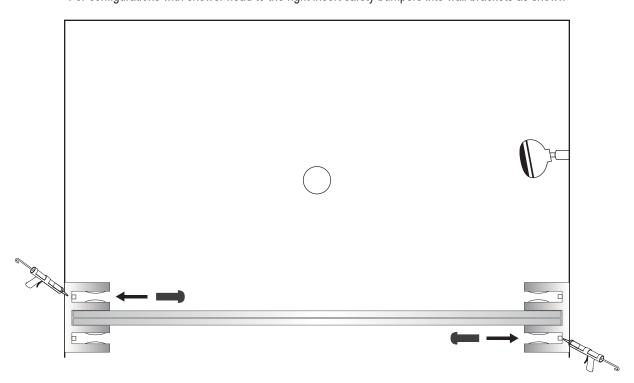

## **♦** Safety Bumper Page

For configurations with shower head to the left insert safety bumpers into wall brackets as shown

For configurations with shower head to the right insert safety bumpers into wall brackets as shown