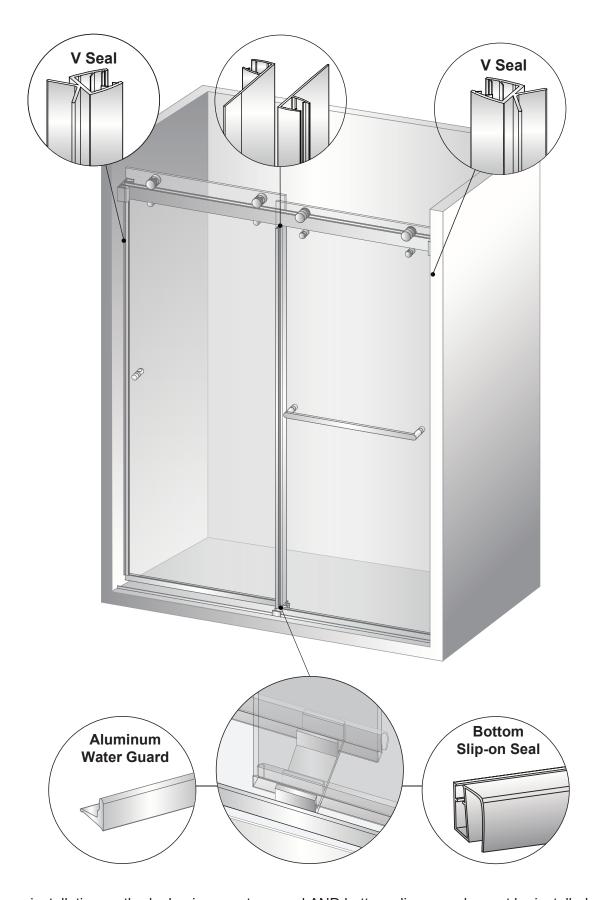

## **♦** Assembly Drawing

### **PACKING LIST**

| PART # | DESCRIPTION   | Q'TY | PART # | DESCRIPTION           | Q'TY |
|--------|---------------|------|--------|-----------------------|------|
| 1      | Wall Bracket  | 2pcs | 8      | Door Panel            | 2pcs |
| 2      | Safety Bumper | 2pcs | 9      | Bottom Slip-on Seal   | 2pcs |
| 3      | Track         | 1pc  | 10     | Aluminium Water Guard | 1pc  |
| 4      | Roller        | 4pcs | 11     | Glass Guide           | 1pc  |
| 5      | Anti-Lift Pin | 4pcs | 12     | Knob                  | 1pc  |
| 6      | V Seal        | 2pcs | 13     | F Seal                | 2pcs |
| 7      | Towel Bar     | 1pc  |        |                       |      |