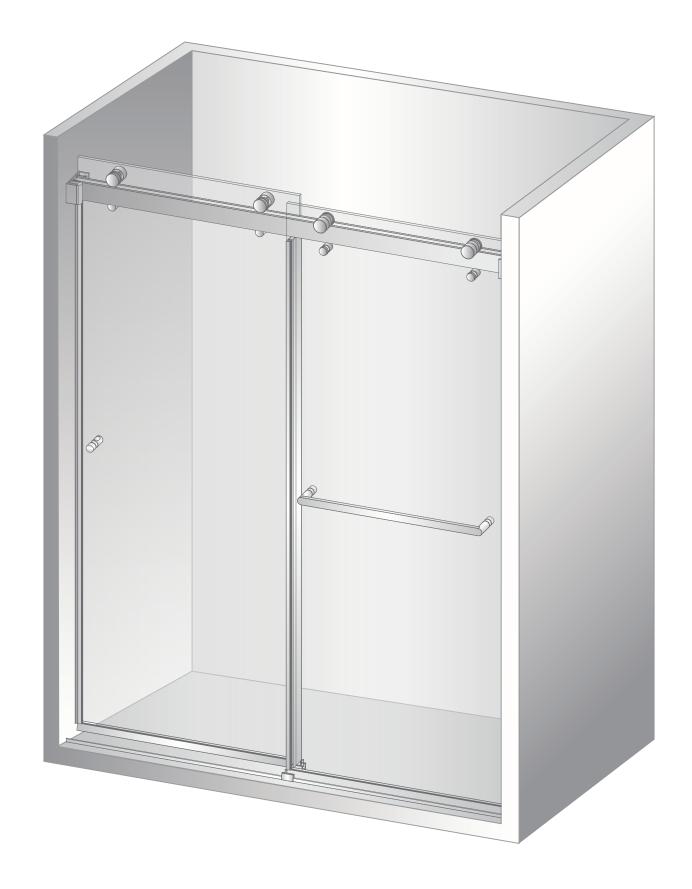

## **♦** Assembly Drawing

**Configuration 1** 

Configuration 2

5

(This Configurations is illustrated in this Manual)

Bar Installation: Mount wall bracket on **high side** first. Level bar to mark opposite wall for second wall bracket.