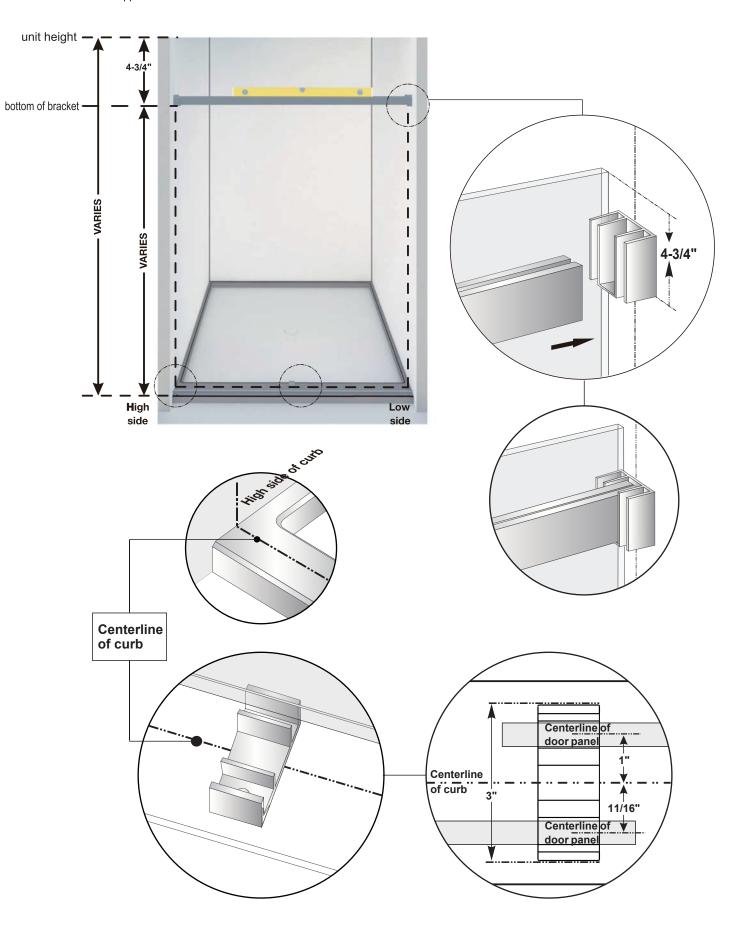

**Configuration 1** 

Configuration 2

5

(This Configurations is illustrated in this Manual)

Bar Installation: Mount wall bracket on **high side** first. Level bar to mark opposite wall for second wall bracket.

## **♦** Safety Bumper Page

For configurations with shower head to the left insert safety bumpers into wall brackets as shown

For configurations with shower head to the right insert safety bumpers into wall brackets as shown