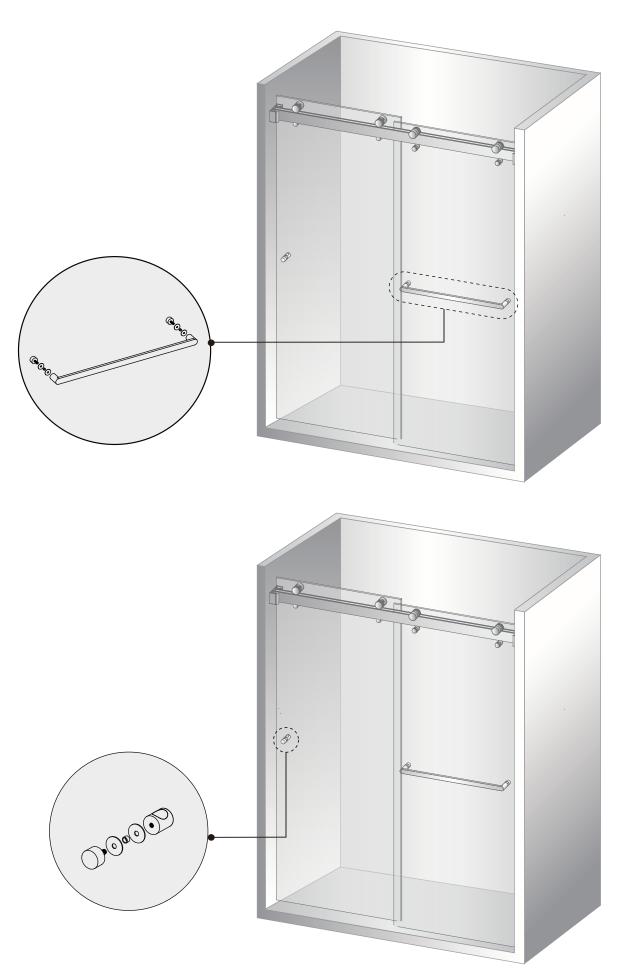

### **PACKING LIST**

| PART # | DESCRIPTION   | Q'TY | PART # | DESCRIPTION           | Q'TY |
|--------|---------------|------|--------|-----------------------|------|
| 1      | Wall Bracket  | 2pcs | 8      | Door Panel            | 2pcs |
| 2      | Safety Bumper | 2pcs | 9      | Bottom Slip-on Seal   | 2pcs |
| 3      | Track         | 1pc  | 10     | Aluminium Water Guard | 1pc  |
| 4      | Roller        | 4pcs | 11     | Glass Guide           | 1pc  |
| 5      | Anti-Lift Pin | 4pcs | 12     | Knob                  | 1pc  |
| 6      | V Seal        | 2pcs | 13     | F Seal                | 2pcs |
| 7      | Towel Bar     | 1pc  |        |                       |      |

**Configuration 1** 

Configuration 2

5

(This Configurations is illustrated in this Manual)

Bar Installation: Mount wall bracket on **high side** first. Level bar to mark opposite wall for second wall bracket.