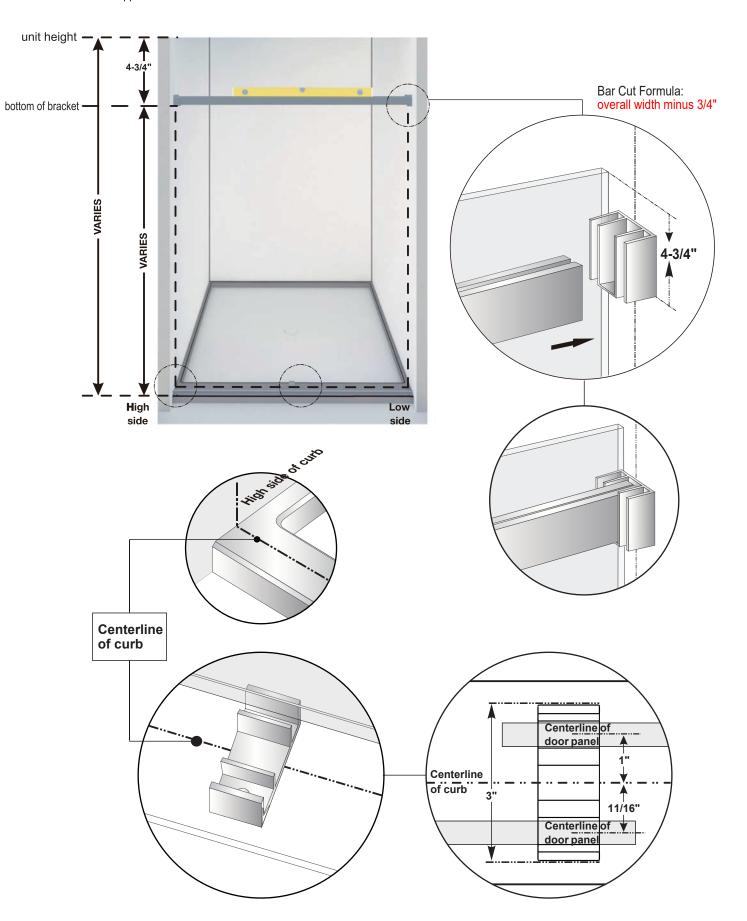

**Configuration 1** 

Configuration 2

5

(This Configurations is illustrated in this Manual)

Bar Installation: Mount wall bracket on **high side** first. Level bar to mark opposite wall for second wall bracket.

installation method: aluminum water guard AND bottom slip-on seals must be installed

Aluminum Water Guard Cut Formula: overall width minus 1/16"

DO NOT OPERATE DOORS WITHOUT SAFETY BUMPERS AND SEALS PROPERLY INSTALLED