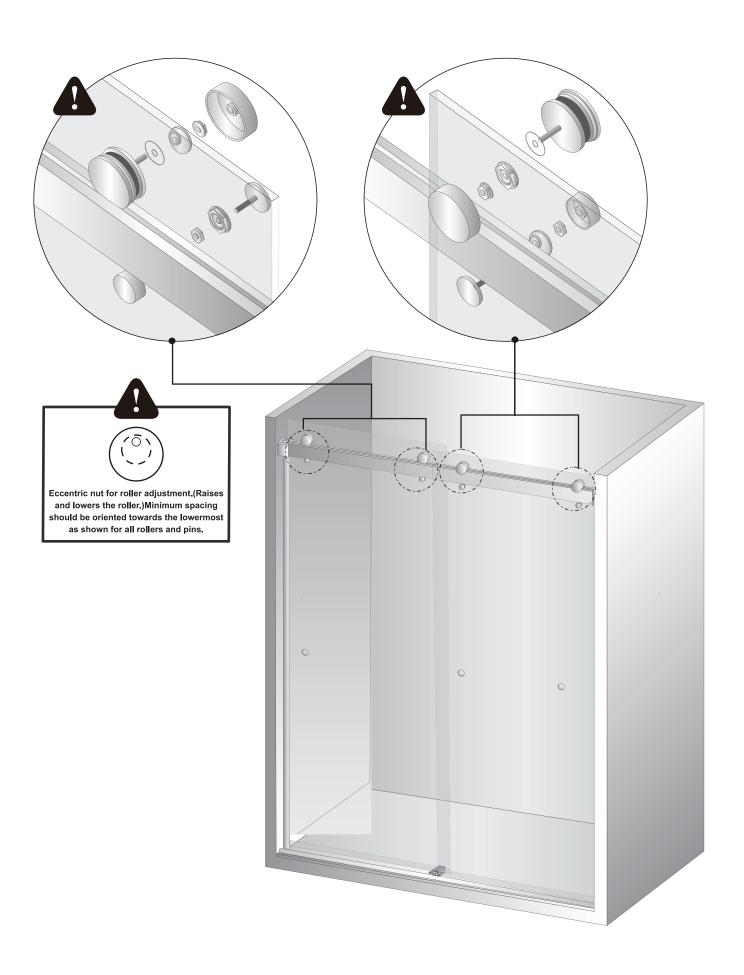

## **♦** Assembly Drawing

### **PACKING LIST**

| PART # | DESCRIPTION   | Q'TY | PART # | DESCRIPTION           | Q'TY |
|--------|---------------|------|--------|-----------------------|------|
| 1      | Wall Bracket  | 2pcs | 8      | Door Panel            | 2pcs |
| 2      | Safety Bumper | 2pcs | 9      | Bottom Slip-on Seal   | 2pcs |
| 3      | Track         | 1pc  | 10     | Aluminium Water Guard | 1pc  |
| 4      | Roller        | 4pcs | 11     | Glass Guide           | 1pc  |
| 5      | Anti-Lift Pin | 4pcs | 12     | Knob                  | 1pc  |
| 6      | V Seal        | 2pcs | 13     | F Seal                | 2pcs |
| 7      | Towel Bar     | 1pc  |        |                       |      |

**Configuration 1** 

Configuration 2

5

(This Configurations is illustrated in this Manual)

Bar Installation: Mount wall bracket on **high side** first. Level bar to mark opposite wall for second wall bracket.