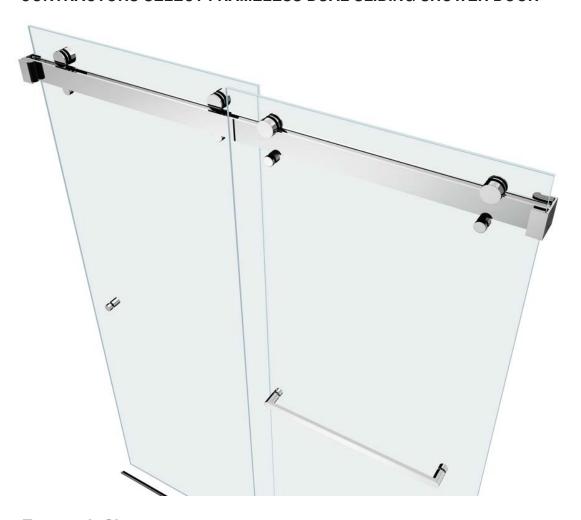

## **♦** Assembly Drawing

### **PACKING LIST**

| PART # | DESCRIPTION   | Q'TY | PART # | DESCRIPTION           | Q'TY |
|--------|---------------|------|--------|-----------------------|------|
| 1      | Wall Bracket  | 2pcs | 8      | Door Panel            | 2pcs |
| 2      | Safety Bumper | 2pcs | 9      | Bottom Slip-on Seal   | 2pcs |
| 3      | Track         | 1pc  | 10     | Aluminium Water Guard | 1pc  |
| 4      | Roller        | 4pcs | 11     | Glass Guide           | 1pc  |
| 5      | Anti-Lift Pin | 4pcs | 12     | Knob                  | 1pc  |
| 6      | V Seal        | 2pcs | 13     | F Seal                | 2pcs |
| 7      | Towel Bar     | 1pc  |        |                       |      |