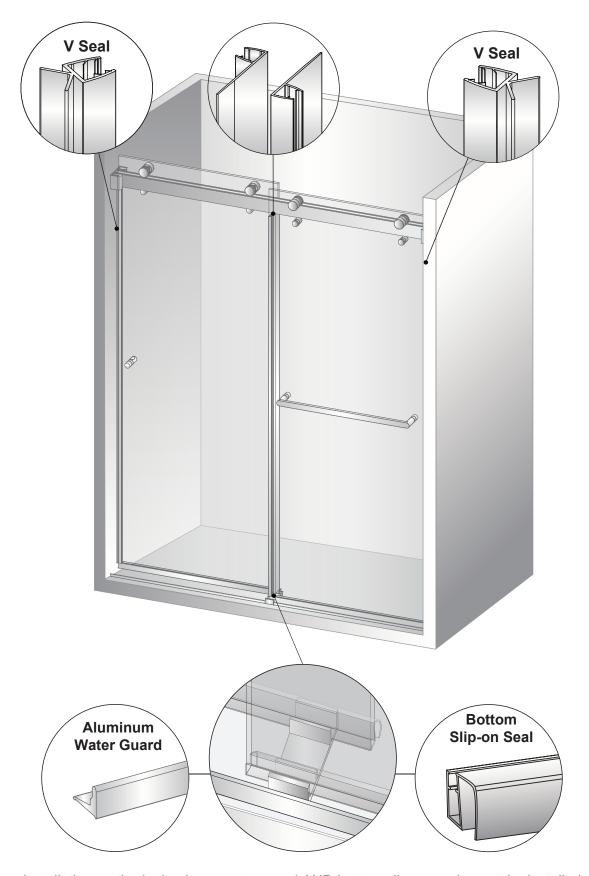

## **♦** Assembly Drawing

### **PACKING LIST**

| PART # | DESCRIPTION   | Q'TY | PART # | DESCRIPTION           | Q'TY |
|--------|---------------|------|--------|-----------------------|------|
| 1      | Wall Bracket  | 2pcs | 8      | Door Panel            | 2pcs |
| 2      | Safety Bumper | 2pcs | 9      | Bottom Slip-on Seal   | 2pcs |
| 3      | Track         | 1pc  | 10     | Aluminium Water Guard | 1pc  |
| 4      | Roller        | 4pcs | 11     | Glass Guide           | 1pc  |
| 5      | Anti-Lift Pin | 4pcs | 12     | Knob                  | 1pc  |
| 6      | V Seal        | 2pcs | 13     | F Seal                | 2pcs |
| 7      | Towel Bar     | 1pc  |        |                       |      |

installation method: aluminum water guard AND bottom slip-on seals must be installed

Aluminum Water Guard Cut Formula: overall width minus 1/16"

DO NOT OPERATE DOORS WITHOUT SAFETY BUMPERS AND SEALS PROPERLY INSTALLED