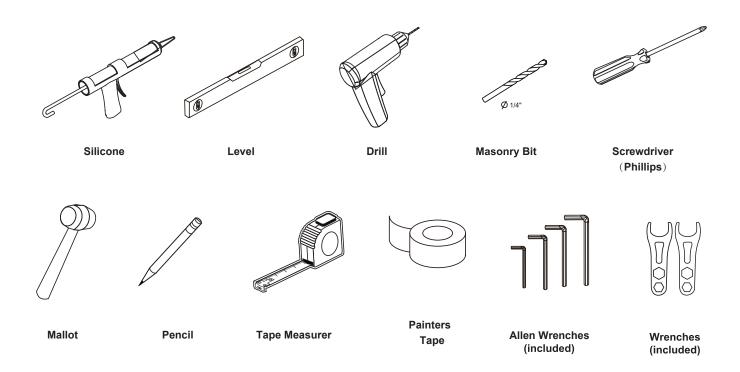

# **Tools Required**

This product is heavy and may require two people to install.

Congratulations on your purchase of your Eurotech Shower door, making your shower dreams come to life.