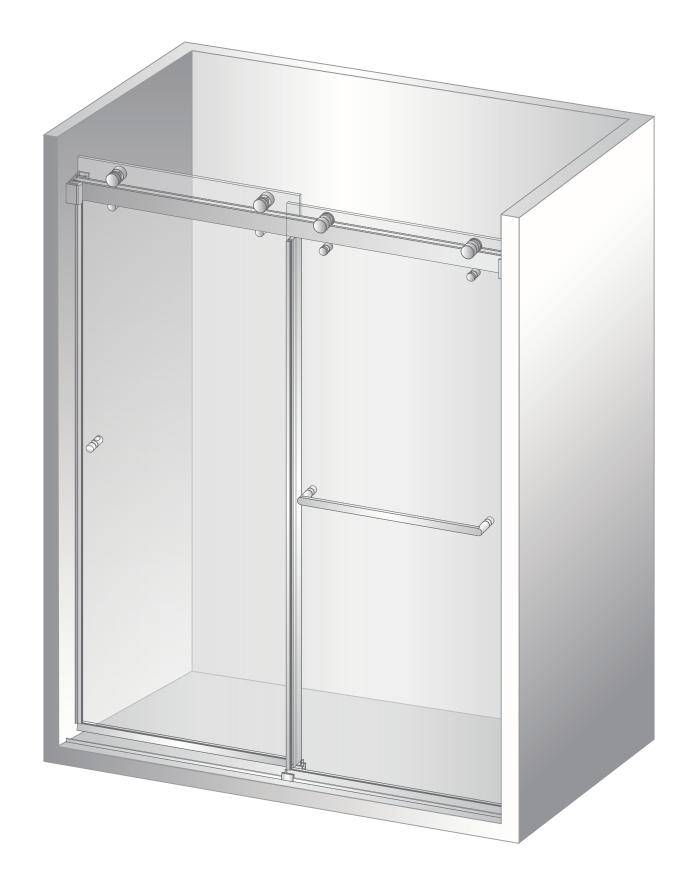

## **♦** Assembly Drawing

### **PACKING LIST**

| PART # | DESCRIPTION   | Q'TY | PART # | DESCRIPTION           | Q'TY |
|--------|---------------|------|--------|-----------------------|------|
| 1      | Wall Bracket  | 2pcs | 8      | Door Panel            | 2pcs |
| 2      | Safety Bumper | 2pcs | 9      | Bottom Slip-on Seal   | 2pcs |
| 3      | Track         | 1pc  | 10     | Aluminium Water Guard | 1pc  |
| 4      | Roller        | 4pcs | 11     | Glass Guide           | 1pc  |
| 5      | Anti-Lift Pin | 4pcs | 12     | Knob                  | 1pc  |
| 6      | V Seal        | 2pcs | 13     | F Seal                | 2pcs |
| 7      | Towel Bar     | 1pc  |        |                       |      |

**Configuration 1** 

Configuration 2

5

(This Configurations is illustrated in this Manual)

Bar Installation: Mount wall bracket on **high side** first. Level bar to mark opposite wall for second wall bracket.