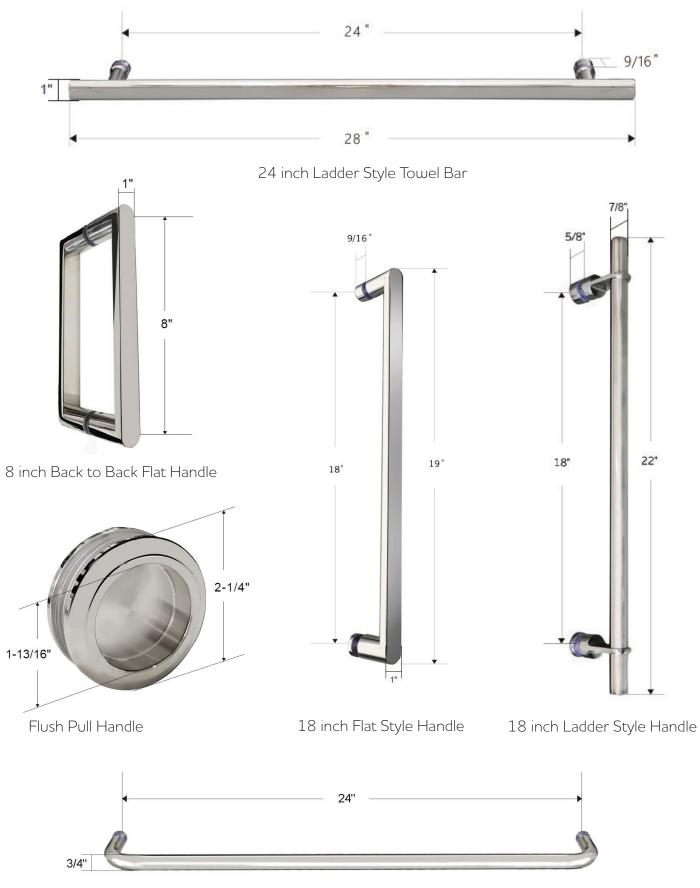

*

Hospitality Division 23532 Commerce Center Dr., Building B Laguna Hills, CA 92653 949-716-4099 eurotechshowershospitality.com



# FEATURES

- o 304 stainless steel hardware
- o (4) 45mm dual sided rollers
- Up to 3/8" out of plumb adjustability
- 4 configurations
- Dual water diverter sets (aluminum and polycarbonate)
- o 12" flat style, back to back handle

- Standard clear tempered glass with optional ultra-clear (low iron) tempered glass
- o 3/8" (10mm) or 1/2" (12mm) glass options
- EuroSafe glass film included on both panels (refer to "safety/warranty" for additional information)
- Option for Enduroshield treatment to reduce cleaning time by up to 90%



#### **FINISHES**



Polished Stainless

Matte Black



**Brushed Stainless** 



Satin Brass



## HANDLE & TOWEL BAR OPTIONS



24 inch Rounded Towel Bar







## SPECIFICATIONS



### FOOTPRINT FOR DOOR ON INSIDE USING ALUMINUM WATER GUARD





## FOOTPRINT FOR DOOR ON OUTSIDE USING ALUMINUM WATER GUARD





### FOOTPRINT FOR DOOR ON OUTSIDE USING POLYCARBONATE L-SEAL







# PARTS LIST