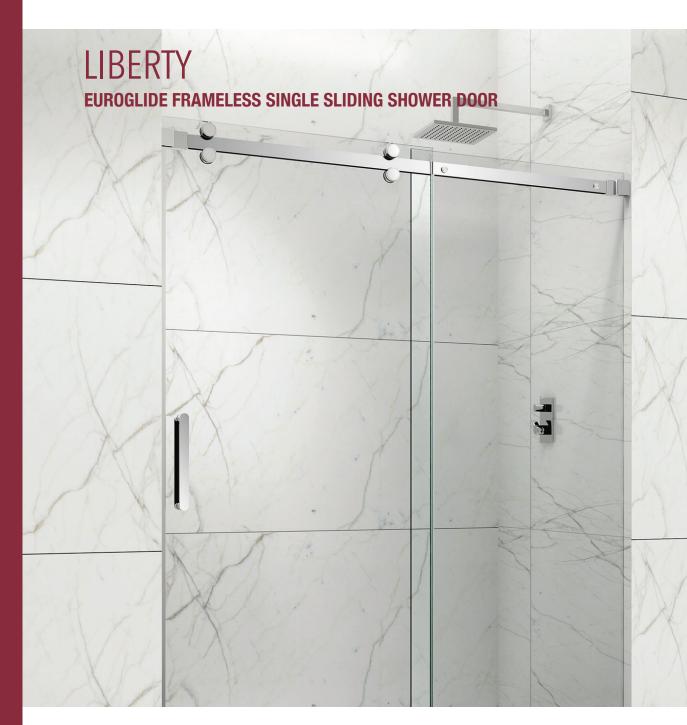

# HOSPITALITY DIVISION EUXURY SHOWER DOORS

# FEATURES

- o 304 stainless steel hardware
- o (4) 45mm dual sided rollers
- Up to 3/8" out of plumb adjustability
- 4 configurations
- Dual water diverter sets (aluminum and polycarbonate)
- o 12" flat style, back to back handle

- Standard clear tempered glass with optional ultra-clear (low iron) tempered glass
- o 3/8" (10mm) or 1/2" (12mm) glass options
- EuroSafe glass film included on both panels (refer to "safety/warranty" for additional information)
- Option for Enduroshield treatment to reduce cleaning time by up to 90%

#### **FINISHES**

Polished Stainless

Matte Black

**Brushed Stainless** 

Satin Brass