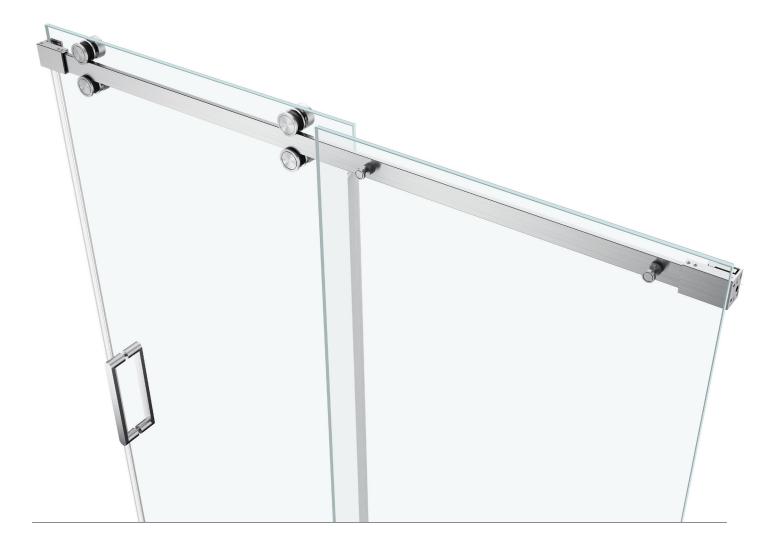

# FEATURES

- o 304 stainless steel hardware
- o (4) 45mm dual sided rollers
- Up to 3/8" out of plumb adjustability
- 4 configurations
- Dual water diverter sets (aluminum and polycarbonate)
- o 12" flat style, back to back handle

## SPECIFICATIONS