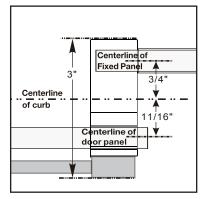

## FOOTPRINT FOR DOOR ON OUTSIDE USING ALUMINUM WATER GUARD

### FOOTPRINT FOR DOOR ON OUTSIDE USING POLYCARBONATE L-SEAL