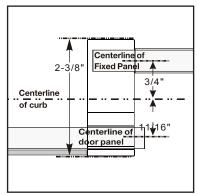

### FOOTPRINT FOR DOOR ON INSIDE USING ALUMINUM WATER GUARD

## FOOTPRINT FOR DOOR ON OUTSIDE USING ALUMINUM WATER GUARD

### FOOTPRINT FOR DOOR ON OUTSIDE USING POLYCARBONATE L-SEAL