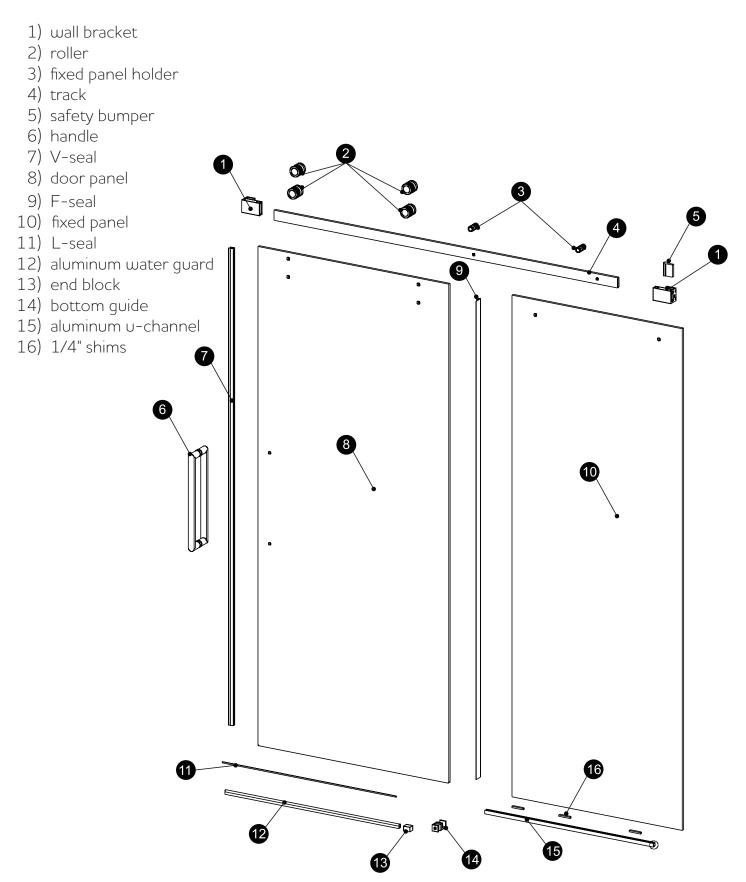

- Dual water diverter sets (aluminum and polycarbonate)
- o 12" flat style, back to back handle

- Standard clear tempered glass with optional ultra-clear (low iron) tempered glass
- o 3/8" (10mm) or 1/2" (12mm) glass options
- EuroSafe glass film included on both panels (refer to "safety/warranty" for additional information)
- Option for Enduroshield treatment to reduce cleaning time by up to 90%



#### **FINISHES**



Polished Stainless

Matte Black



**Brushed Stainless** 



Satin Brass



## HANDLE & TOWEL BAR OPTIONS



24 inch Rounded Towel Bar







## SPECIFICATIONS



### FOOTPRINT FOR DOOR ON INSIDE USING ALUMINUM WATER GUARD





## FOOTPRINT FOR DOOR ON OUTSIDE USING ALUMINUM WATER GUARD





### FOOTPRINT FOR DOOR ON OUTSIDE USING POLYCARBONATE L-SEAL







# PARTS LIST