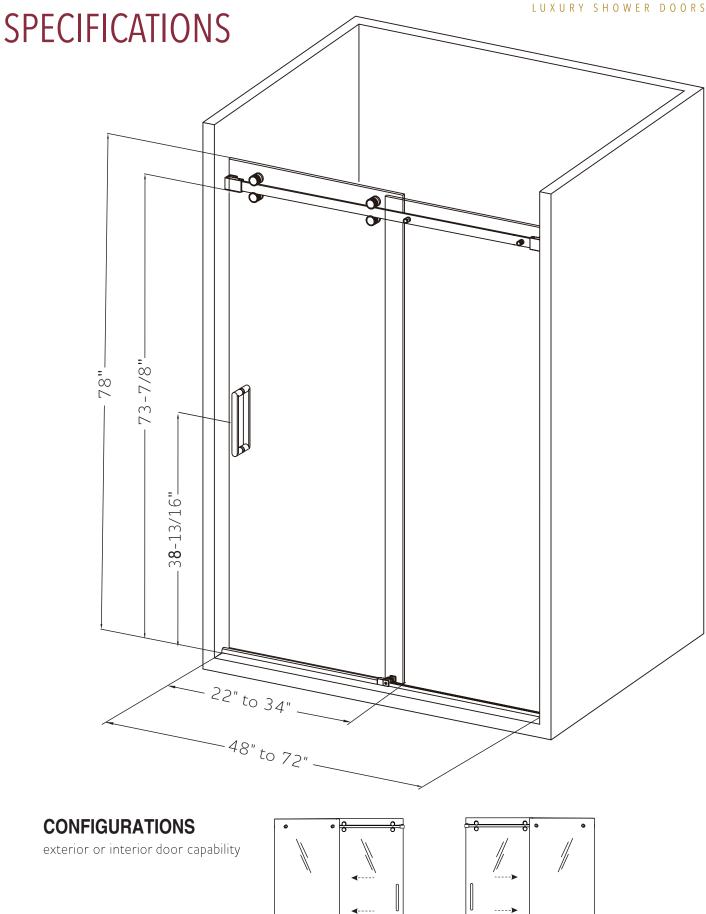

ommerce Center Dr., Building B Laguna Hills, CA 92653 949-716-4099 eurotechshowershospitality.com



# FEATURES

- o 304 stainless steel hardware
- o (4) 45mm dual sided rollers
- Up to 3/8" out of plumb adjustability
- 4 configurations
- Dual water diverter sets (aluminum and polycarbonate)
- o 12" flat style, back to back handle

- Standard clear tempered glass with optional ultra-clear (low iron) tempered glass
- o 3/8" (10mm) or 1/2" (12mm) glass options
- EuroSafe glass film included on both panels (refer to "safety/warranty" for additional information)
- Option for Enduroshield treatment to reduce cleaning time by up to 90%



#### **FINISHES**



Polished Stainless

Matte Black



**Brushed Stainless** 



Satin Brass



## HANDLE & TOWEL BAR OPTIONS



24 inch Rounded Towel Bar







## SPECIFICATIONS



### FOOTPRINT FOR DOOR ON INSIDE USING ALUMINUM WATER GUARD





## FOOTPRINT FOR DOOR ON OUTSIDE USING ALUMINUM WATER GUARD





### FOOTPRINT FOR DOOR ON OUTSIDE USING POLYCARBONATE L-SEAL







# PARTS LIST