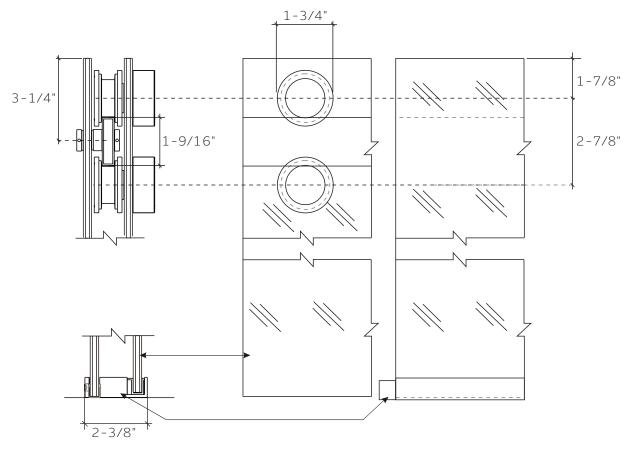

### FOOTPRINT FOR DOOR ON INSIDE USING ALUMINUM WATER GUARD

## FOOTPRINT FOR DOOR ON OUTSIDE USING ALUMINUM WATER GUARD

### FOOTPRINT FOR DOOR ON OUTSIDE USING POLYCARBONATE L-SEAL