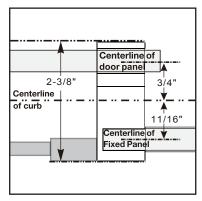

itality.com



# FEATURES

- o 304 stainless steel hardware
- o (4) 45mm dual sided rollers
- Up to 3/8" out of plumb adjustability
- 4 configurations
- Dual water diverter sets (aluminum and polycarbonate)
- o 12" flat style, back to back handle

- Standard clear tempered glass with optional ultra-clear (low iron) tempered glass
- o 3/8" (10mm) or 1/2" (12mm) glass options
- EuroSafe glass film included on both panels (refer to "safety/warranty" for additional information)
- Option for Enduroshield treatment to reduce cleaning time by up to 90%



#### **FINISHES**



Polished Stainless

Matte Black



**Brushed Stainless** 



Satin Brass



## HANDLE & TOWEL BAR OPTIONS



24 inch Rounded Towel Bar







## SPECIFICATIONS



### FOOTPRINT FOR DOOR ON INSIDE USING ALUMINUM WATER GUARD





## FOOTPRINT FOR DOOR ON OUTSIDE USING ALUMINUM WATER GUARD





### FOOTPRINT FOR DOOR ON OUTSIDE USING POLYCARBONATE L-SEAL







# PARTS LIST