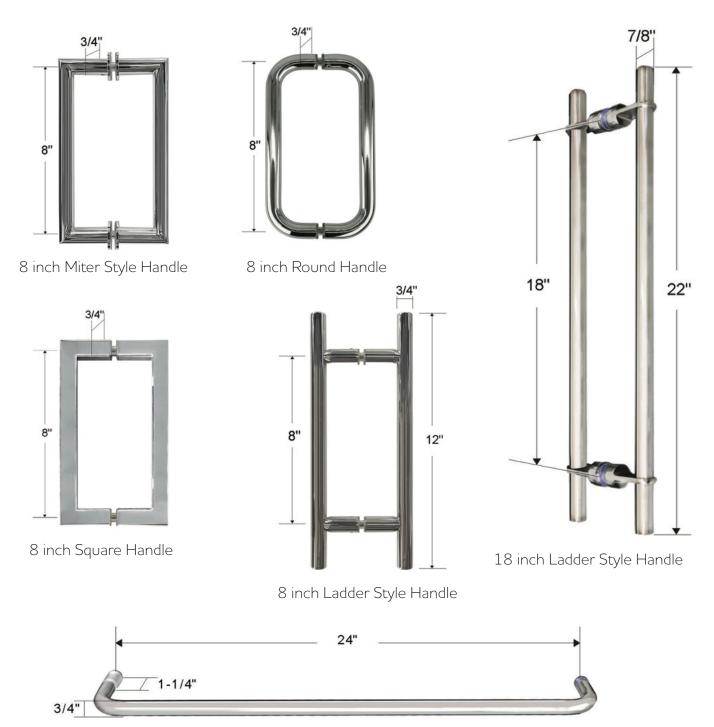

## FEATURES

- o 304 stainless steel hinges and handle
- Wall channel allows for up to 1" width adjustment
- o 2 configurations
- Dual water diverter sets (acrylic and polycarbonate)
- o 12" ladder style, back to back handle

### HANDLE & TOWEL BAR OPTIONS

24 inch Ladder Style Towel Bar

24 inch Rounded Towel Bar