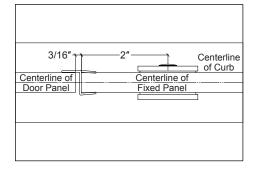

rce Center Dr., Building B Laguna Hills, CA 92653 949-716-4099 eurotechshowershospitality.com



## FEATURES

- o 304 stainless steel hinges and handle
- Wall channel allows for up to 1" width adjustment
- o 2 configurations
- Dual water diverter sets (acrylic and polycarbonate)
- o 12" ladder style, back to back handle

- Standard 3/8" (10mm) clear tempered glass with optional ultra-clear (low iron) tempered glass
- EuroSafe glass film included on both panels (refer to "safety/warranty" for additional information)
- Option for Enduroshield coating to reduce cleaning time by up to 90%



#### **FINISHES**



Chrome



Matte Black



Brushed Nickel



### HANDLE & TOWEL BAR OPTIONS



24 inch Ladder Style Towel Bar



24 inch Rounded Towel Bar





### SPECIFICATIONS



#### OVERHEAD VIEW



SIDE VIEW





#### PARTS LIST