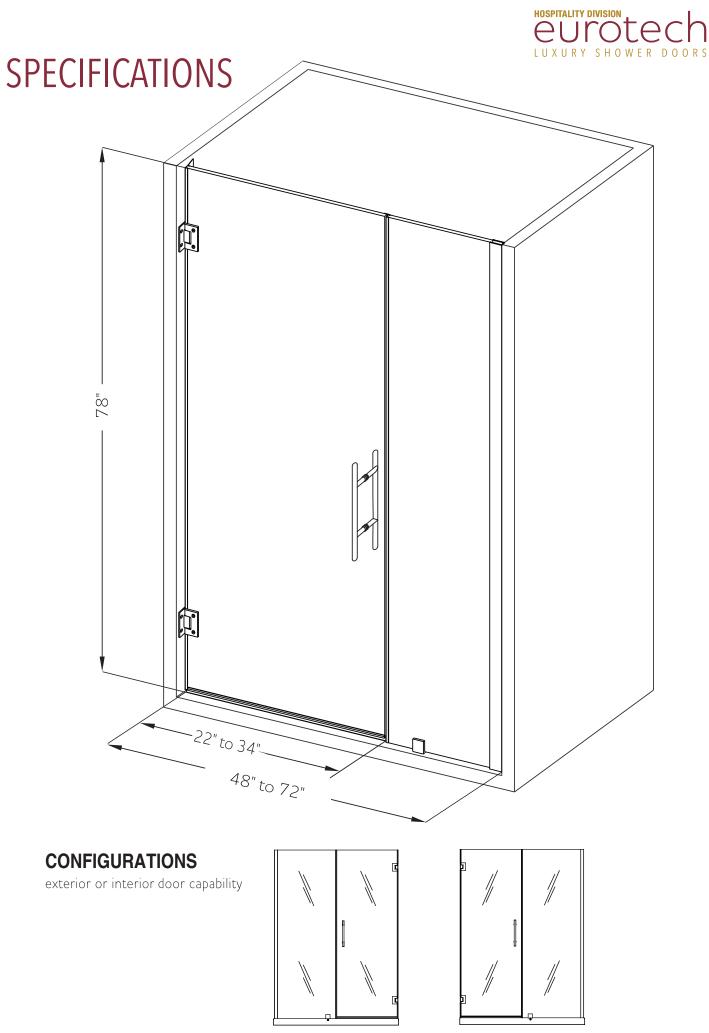

ch Showers**

Hospitality Division 23532 Commerce Center Dr., Building B Laguna Hills, CA 92653 949-716-4099 eurotechshowershospitality.com



## FEATURES

- o 304 stainless steel hinges and handle
- Wall channel allows for up to 1" width adjustment
- o 2 configurations
- Dual water diverter sets (acrylic and polycarbonate)
- o 12" ladder style, back to back handle

- Standard 3/8" (10mm) clear tempered glass with optional ultra-clear (low iron) tempered glass
- EuroSafe glass film included on both panels (refer to "safety/warranty" for additional information)
- Option for Enduroshield coating to reduce cleaning time by up to 90%



#### **FINISHES**



Chrome



Matte Black



Brushed Nickel



### HANDLE & TOWEL BAR OPTIONS



24 inch Ladder Style Towel Bar



24 inch Rounded Towel Bar





### SPECIFICATIONS



#### OVERHEAD VIEW



SIDE VIEW





#### PARTS LIST