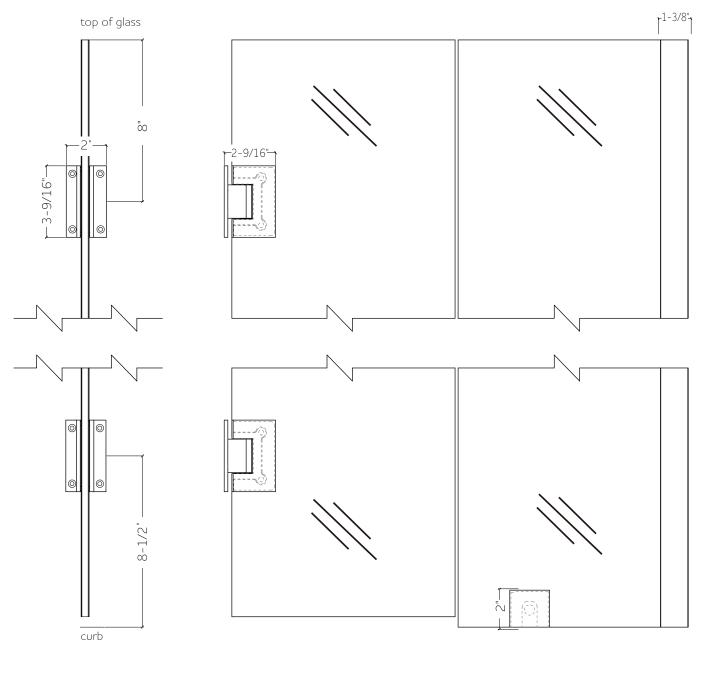

y Division 23532 Commerce Center Dr., Building B Laguna Hills, CA 92653 949-716-4099 eurotechshowershospitality.com



## FEATURES

- o 304 stainless steel hinges and handle
- Wall channel allows for up to 1" width adjustment
- o 2 configurations
- Dual water diverter sets (acrylic and polycarbonate)
- o 12" ladder style, back to back handle

- Standard 3/8" (10mm) clear tempered glass with optional ultra-clear (low iron) tempered glass
- EuroSafe glass film included on both panels (refer to "safety/warranty" for additional information)
- Option for Enduroshield coating to reduce cleaning time by up to 90%



#### **FINISHES**



Chrome



Matte Black



Brushed Nickel



### HANDLE & TOWEL BAR OPTIONS



24 inch Ladder Style Towel Bar



24 inch Rounded Towel Bar





### SPECIFICATIONS



#### OVERHEAD VIEW



SIDE VIEW





#### PARTS LIST