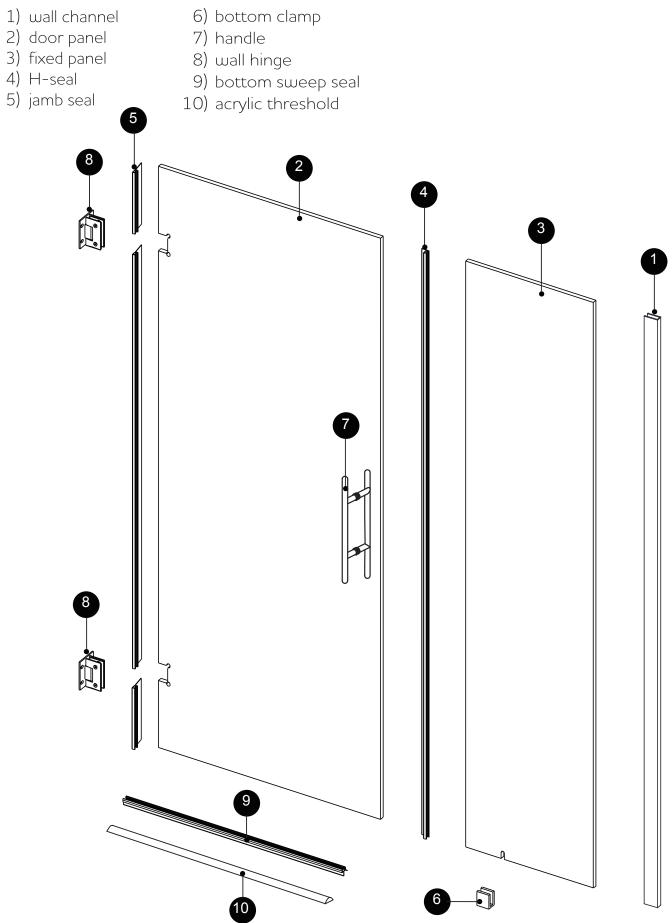

Hills, CA 92653 949-716-4099 eurotechshowershospitality.com



## FEATURES

- o 304 stainless steel hinges and handle
- Wall channel allows for up to 1" width adjustment
- o 2 configurations
- Dual water diverter sets (acrylic and polycarbonate)
- o 12" ladder style, back to back handle

- Standard 3/8" (10mm) clear tempered glass with optional ultra-clear (low iron) tempered glass
- EuroSafe glass film included on both panels (refer to "safety/warranty" for additional information)
- Option for Enduroshield coating to reduce cleaning time by up to 90%



#### **FINISHES**



Chrome



Matte Black



Brushed Nickel



### HANDLE & TOWEL BAR OPTIONS



24 inch Ladder Style Towel Bar



24 inch Rounded Towel Bar





### SPECIFICATIONS



#### OVERHEAD VIEW



SIDE VIEW





#### PARTS LIST