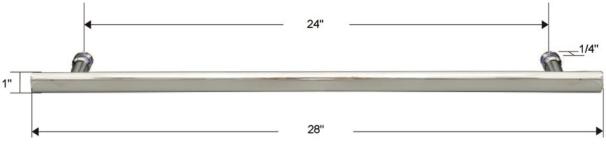

### HANDLE & TOWEL BAR OPTIONS

24 inch Ladder Style Towel Bar

24 inch Rounded Towel Bar