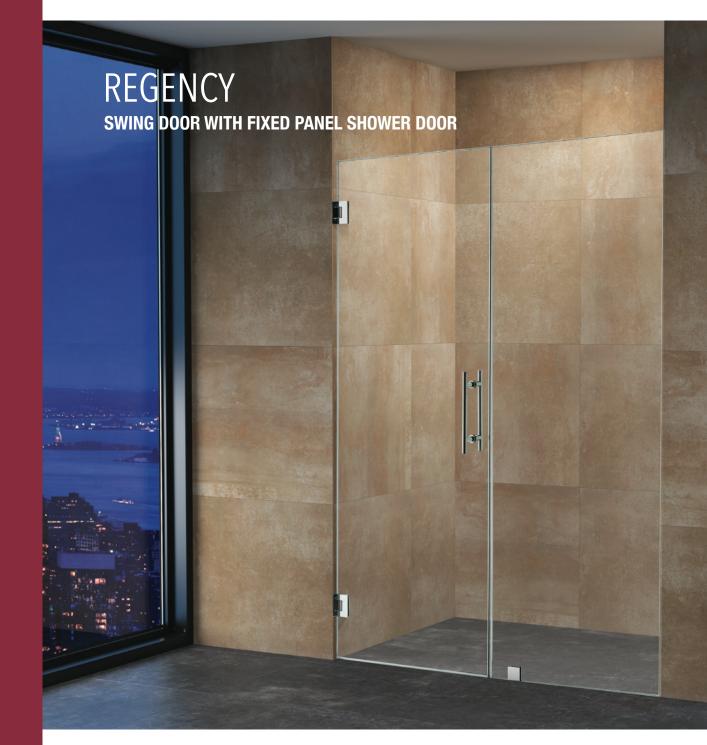

# HOSPITALITY DIVISION EUXURY SHOWER DOORS

## FEATURES

- o 304 stainless steel hinges and handle
- Wall channel allows for up to 1" width adjustment
- o 2 configurations
- Dual water diverter sets (acrylic and polycarbonate)
- o 12" ladder style, back to back handle

- Standard 3/8" (10mm) clear tempered glass with optional ultra-clear (low iron) tempered glass
- EuroSafe glass film included on both panels (refer to "safety/warranty" for additional information)
- Option for Enduroshield coating to reduce cleaning time by up to 90%

#### **FINISHES**

Chrome

Matte Black

Brushed Nickel