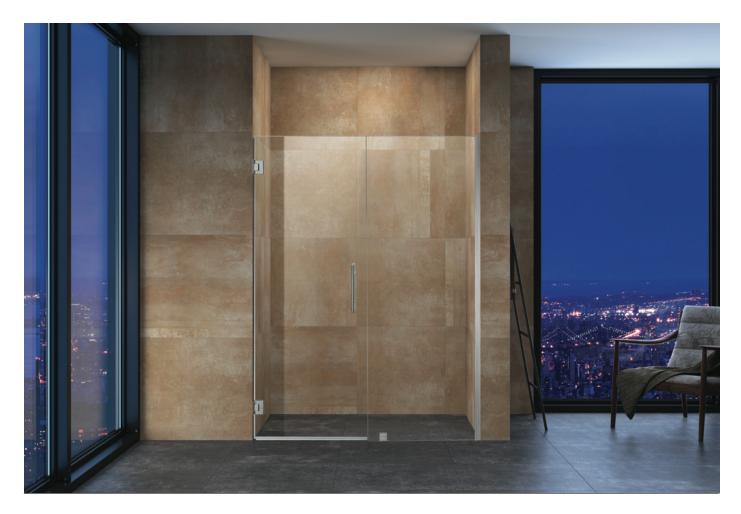

## FEATURES

- o 304 stainless steel hinges and handle
- Wall channel allows for up to 1" width adjustment
- o 2 configurations
- Dual water diverter sets (acrylic and polycarbonate)
- o 12" ladder style, back to back handle

- Standard 3/8" (10mm) clear tempered glass with optional ultra-clear (low iron) tempered glass
- EuroSafe glass film included on both panels (refer to "safety/warranty" for additional information)
- Option for Enduroshield coating to reduce cleaning time by up to 90%

#### **FINISHES**

Chrome

Matte Black

Brushed Nickel