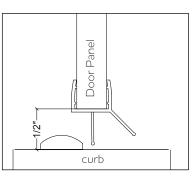

., Building B Laguna Hills, CA 92653 949-716-4099 eurotechshowershospitality.com



## FEATURES

- o 304 stainless steel hinges and handle
- Wall channel allows for up to 1" width adjustment
- o 2 configurations
- Dual water diverter sets (acrylic and polycarbonate)
- o 12" ladder style, back to back handle

- Standard 3/8" (10mm) clear tempered glass with optional ultra-clear (low iron) tempered glass
- EuroSafe glass film included on both panels (refer to "safety/warranty" for additional information)
- Option for Enduroshield coating to reduce cleaning time by up to 90%



#### **FINISHES**



Chrome



Matte Black



Brushed Nickel



### HANDLE & TOWEL BAR OPTIONS



24 inch Ladder Style Towel Bar



24 inch Rounded Towel Bar





### SPECIFICATIONS



#### OVERHEAD VIEW



SIDE VIEW





#### PARTS LIST